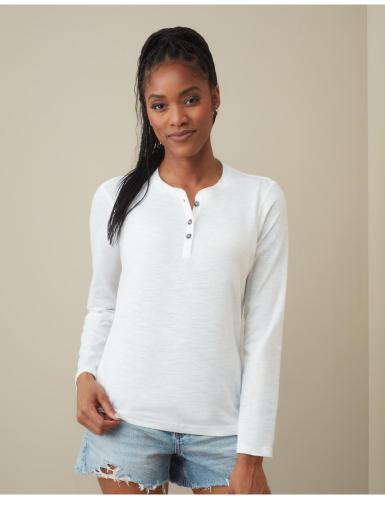

## **SHARON HENLEY LONG SLEEVE ST9580**

Fashionable Henley long sleeve for women, made of soft slub yarn for a texturised look. With a narrow 3-button placket and zigzag stitches on seams.

## S-XL | 140G/M<sup>2</sup> | REGULAR FIT | WOMEN

- 100% ring-spun cotton, slub yarn; single jersey
- slub yarn for a texturised look
- Woven Size Label in Neckline; Tear-away Care Label in Side Seam
- zigzag stitches on seams
- rib collar
- 3 metal buttons (nickel-free)
- narrow placket
- neck tape
- side seams
- small size label in the collar