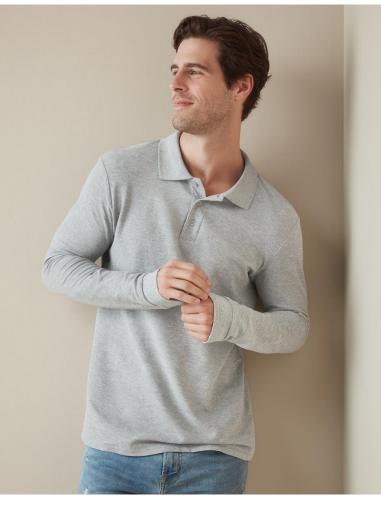

## **CLASSIC POLO LONG SLEEVE** ST3400

Soft single jersey long sleeve polo shirt for men, with a pleasing piqué look, rib collar, cuffs on sleeves and 3 tone-on-tone buttons.

## S-XXL | 1170G/M<sup>2</sup> | REGULAR FIT | MEN

- 100% ring-spun cotton; honeycomb piqué (GYH: 85% cotton, 15% viscose)
- classic bestseller
- tear-away size and care label in neckline
- Tear-away Size and Care Label in Neckline
- 3 tone-on-tone buttons
- tear-away label in the collar
- cuffs on sleeves
- neck tape
- side seams