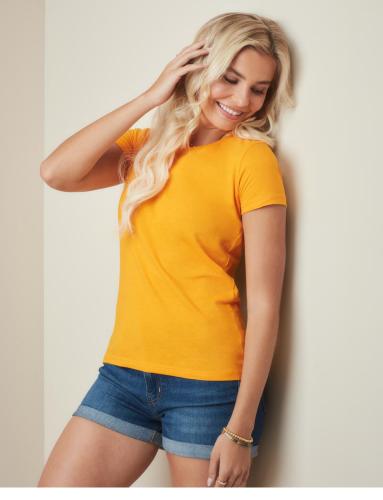

### **CLASSIC-T**

ST2600

Classic bestseller: soft T-shirt for women, with side seams made of durable single jersey cotton.

#### XS-3XL | 150G/M<sup>2</sup> | REGULAR FIT | WOMEN

- 100% ring-spun cotton; single jersey (GYH: 85% cotton, 15% viscose)
- classic bestseller
- Tear-away Size and Care Label in Neckline
- tear-away size and care label in neckline
- tear-away label in the collar
- neck tape
- side seams