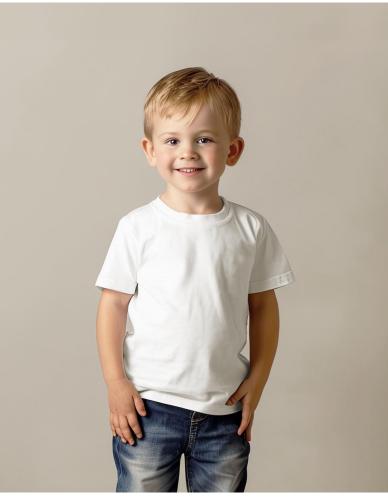

## **STEDMAN**

ST2220

The popular Classic-T for children is now available in organic cotton! Made of eco-friendly cotton - certified to the Organic Content Standard 100.

## XS-XL | 145G/M<sup>2</sup> | REGULAR FIT | CHILDREN

- 100% OCS-certified organic ring-spun cotton; single jersey (GYH: 85% cotton, 15% viscose)
- classic bestseller
- organic cotton
- satin size and care label in neckline
- Satin Size and Care Label in Neckline
- taped shoulder to shoulder
- tubular fabric (XS: side seams)
- size and care label in the collar